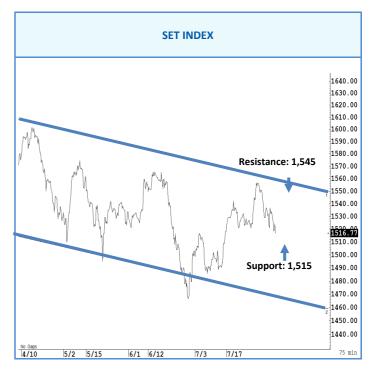

# การวิเคราะห์ทางเทคนิค

SET Index แกว่ง ฟื้นตัวหลังปรับตัวลงไปแรง สั้น ๆ ดีดกลับไม่ข้ามแถว ๆ 1,527 จุด แนะนำ ขายเพื่อหวังผลชื่อกลับเมื่ออ่อนตัว แนะนำชื่อ BBL, SCB