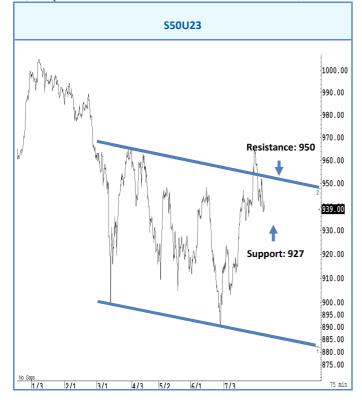

# การวิเคราะห์ทางเทคนิค

สั้น ๆ ดีดกลับไม่ข้ามแถว ๆ 945 จุด น่าจะอ่อนตัวกลับลงไปแถว ๆ 927 จุดได้

# กลยุทธ์การลงทุน

แนะนำ trading ในกรอบระหว่าง 945-927 จุด รับรู้กำไร